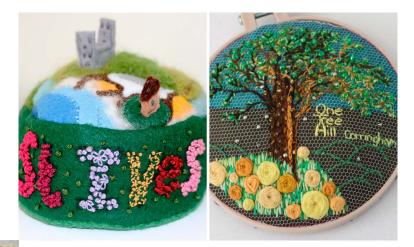

## Postcard From Home

A favourite amongst the team at the RSN, the 'Postcard From Home' challenge always surprises and inspires us. For this theme, we ask you to stitch a scene from your favourite place and explain to your Sip & Stitch guests why it is so special to you.

## Here are a few suggestions to get you started:

- **1.** A favourite view from your bedroom or kitchen window.
- 2. Your home away from home. This could be somewhere you escape to on holiday or your grandparents' house, steeped in fond childhood memories.
- **3.** A monument, famous building or person from your hometown.
- 4. A summer scene from your garden.
- **5.** Your dream house, street or countryside location.