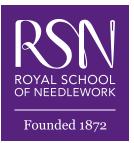

## Postcard From Home

A favourite amongst the team at the RSN, the 'Postcard From Home' challenge always surprises and inspires us. For this theme, we ask you to stitch a scene from your favourite place and explain to your Sip & Stitch guests why it is so special to you.

## Here are a few suggestions to get you started:

- **1.** A favourite view from your bedroom or kitchen window.
- 2. Your home away from home. This could be somewhere you escape to on holiday or your grandparents' house, steeped in fond childhood memories.
- **3.** A monument, famous building or person from your hometown.
- 4. A summer scene from your garden.
- **5.** Your dream house, street or countryside location.