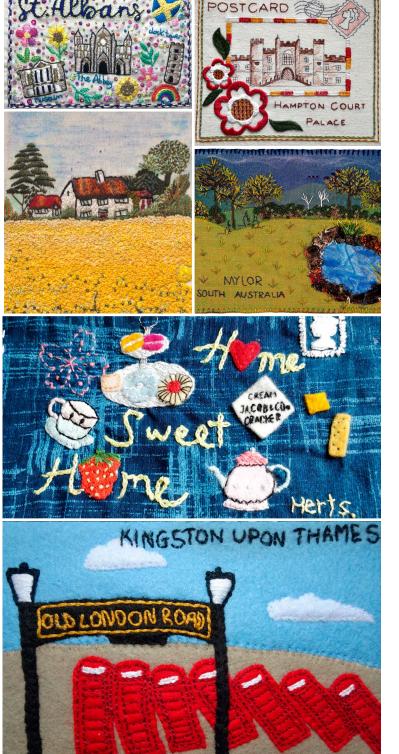

## Postcard From Home

A favourite amongst the team at the RSN, the 'Postcard From Home' challenge always surprises and inspires us. For this theme, we ask you to stitch a scene from your favourite place and explain to your Sip & Stitch guests why it is so special to you.

## Here are a few suggestions to get you started:

- **1.** A favourite view from your bedroom or kitchen window.
- 2. Your home away from home. This could be somewhere you escape to on holiday or your grandparents' house, steeped in fond childhood memories.
- **3.** A monument, famous building or person from your hometown.
- 4. A summer scene from your garden.
- **5.** Your dream house, street or countryside location.